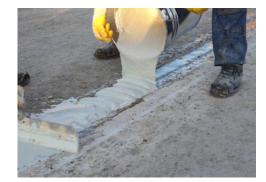

# **REPAIR MORTAR** – EUROREPAIR PC 96

High-strength, fast-curing repair mortar based on epoxy resin.

# **REPAIR MORTAR** – EUROREPAIR PC 96

Fast-curing, high-strength, and weather-resistant 2-component ready-mixed mortar based on epoxy resin

# **REPAIR MORTAR** – EUROREPAIR PC 96

High-strength, fast-curing, and weather-resistant 2-component ready-mixed mortar based on epoxy resin

### **REPAIR MORTAR** – EUROREPAIR PC 96

High-strength, fast-curing, and weather-resistant 2-component ready-mixed mortar based on epoxy resin