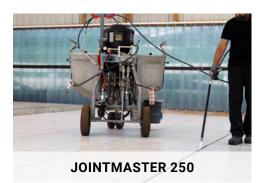

#### **JOINTMASTER 250**

Mixing and dosing system for the efficient processing of pourable polysulfide joint sealant in 20-liter containers. Portable in vans, trailers, or trucks.