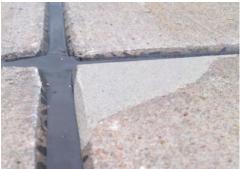

# AIRCRAFT OPERATING AREAS

**JOINT SEALANTS** – EUROLASTIC TC 30 TRAFFIC + EUROLASTIC 20 G Self-leveling, chemical- and weather-resistant 2-component sealant based on polysulfide.

# TRANSPORTATION ROUTES

**JOINT SEALANTS** – EUROLASTIC TC 30 TRAFFIC + EUROLASTIC 20 G Self-leveling, chemical- and weather-resistant 2-component sealant based on polysulfide.