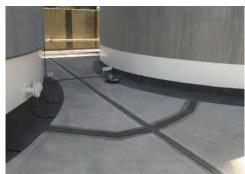

# WAREHOUSE & LOGISTICS

### JOINT SEALANTS - EUROLASTIC TC 20 G

Fast-curing and highly durable, elastic 2-component sealant based on polysulfide

#### **JOINT TAPES** – EUROTEK TK FUGENBAND

Elastic, highly UV- and weather-resistant adhesive joint tapes based on polysulfide