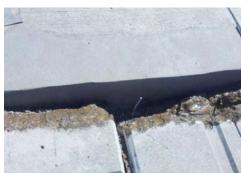

# **CRACK REPAIR FOR CONCRETE** – EURODUR CRACKFIT

Fast-curing and flexible 2-component encapsulating compound based on EPH (epoxy phenolic hybrid)

# **CONCRETE CRACK REPAIR** – EURODUR CRACKFIT

Fast-curing and flexible 2-component encapsulating compound based on EPH