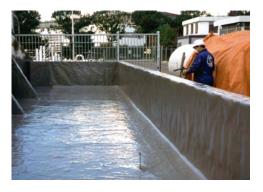

### SHAFT AND SURFACE SEALING - EUROTEX TC 97 WHG

Highly chemical- and weather-resistant, flexible surface sealing based on polysulfide