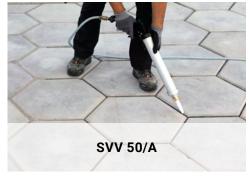

### **SVV 50/A**

Pneumatic joint gun with a 600 ml capacity for processing pourable and thixotropic polysulfide joint sealants.