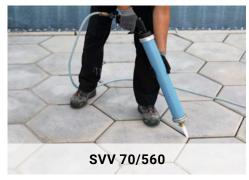

## SVV 70/560

Suitable for processing pourable materials such as 2-component polysulfide joint sealants with a suction pressure of 6-7 bar, a discharge pressure of 3-6 bar, and a cylinder volume of approximately 2000 ml.