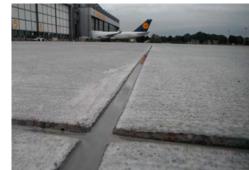

# FIELDS OF EXPERTISE

AIRCRAFT OPERATING AREAS

TRANSPORTATION ROUTES

RAILWAY SYSTEMS

# AIRCRAFT OPERATING AREAS

**JOINT SEALANTS** – EUROLASTIC TC 30 TRAFFIC + EUROLASTIC 20 G Self-leveling, chemical- and weather-resistant 2-component sealant based on polysulfide.