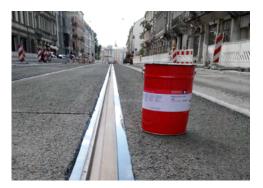

# RAIL JOINT ENCAPSULATION - EUROLASTIC TC 30 G RAIL

Fast-curing and highly weather-resistant 2-component sealant based on polysulfide

# **SUPPORT PROFILE FOR RAIL ENCAPSULATION** – POLYFALTTRAPEZ

Prefabricated support profile for rail encapsulation based on polysulfide