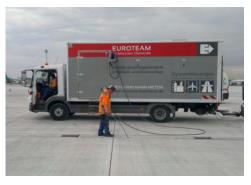

# FIELDS OF EXPERTISE

AIRCRAFT OPERATING AREAS

TRANSPORTATION ROUTES

RAILWAY SYSTEMS

# AIRCRAFT OPERATING AREAS

**JOINT SEALANTS** – EUROLASTIC TC 30 TRAFFIC + EUROLASTIC 20 G Self-leveling, chemical- and weather-resistant 2-component sealant based on polysulfide.