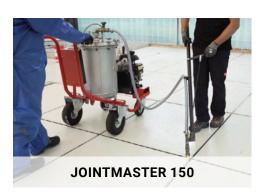

### **JOINTMASTER 150**

Air-operated dispensing tank with lance for processing mixed pourable polysulfide joint sealants. Capacity: 10–40 liters.