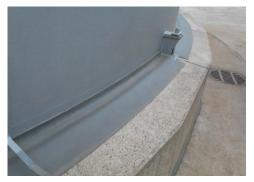

### CONCRETE JOINT SEALING - EUROTEK BSW WALLPROTECT

Elastic, highly UV- and weather-resistant adhesive joint tapes based on polysulfide

### JOINT TAPES - EUROTEK TK FUGENBAND WHG

Highly chemical- and weather-resistant adhesive joint tapes based on polysulfide