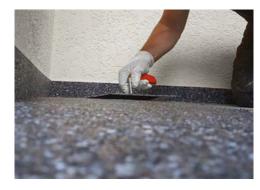

### CONCRETE JOINT SEALING - EUROTEK BSW WALLPROTECT

Elastic, highly UV- and weather-resistant adhesive joint tapes based on polysulfide

### JOINT TAPES - EUROTEK TK FUGENBAND WHG

Highly chemical- and weather-resistant adhesive joint tapes based on polysulfide

#### **JOINT TAPES** – EUROTEK TK FUGENBAND

Elastic, highly UV- and weather-resistant adhesive joint tapes based on polysulfide

#### JOINT TAPES - EUROTEC TK FUGENBAND

Elastic, highly UV- and weather-resistant adhesive joint tapes based on polysulfide