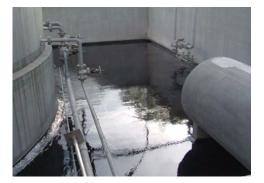

# CHEMICAL & PETROCHEMICAL INDUSTRY

# JOINT SEALANTS - EUROLASTIC TC 30

Highly chemical- and weather-resistant, elastic 2-component sealant based on polysulfide

### SHAFT AND SURFACE SEALING - EUROTEX TC 97 WHG

Highly chemical- and weather-resistant, flexible surface sealing based on polysulfide