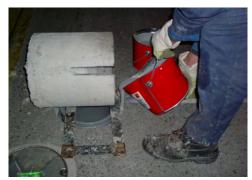

# PROCESSING TECHNOLOGIES 4.0 engeneered by EUROTEAM

### **JOINTMASTER 650**

A process-controlled mixing and dosing system for bubble-free processing of self-leveling polysulfide joint sealants from 200-liter drums. Optionally heated to shorten reaction and curing times.

#### **JOINTMASTER 250**

Mixing and dosing system for the efficient processing of pourable polysulfide joint sealant in 20-liter containers. Portable in vans, trailers, or trucks.

### **JOINTMASTER 150**

Air-operated dispensing tank with lance for processing mixed pourable polysulfide joint sealants. Capacity: 10–40 liters.