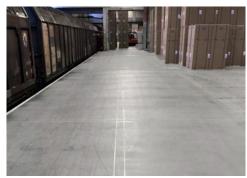

# RAIL JOINT ENCAPSULATION - EUROLASTIC TC 30 G RAIL

Fast-curing and highly weather-resistant 2-component sealant based on polysulfide

# **SUPPORT PROFILE FOR RAIL ENCAPSULATION** – POLYFALTTRAPEZ

Prefabricated support profile for rail encapsulation based on polysulfide

# RAIL JOINT REPAIR - EUROREPAIR PC 96 AS

Flexible 2-component epoxy resin mortar hybrid for the repair of rail joint areas as well as asphalt and cast asphalt surfaces