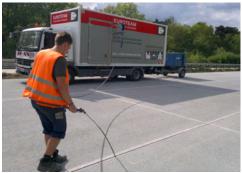

# PROCESSING TECHNOLOGIES 4.0 engeneered by EUROTEAM

#### **JOINTMASTER 250**

Mixing and dosing system for the efficient processing of pourable polysulfide joint sealant in 20-liter containers. Portable in vans, trailers, or trucks.