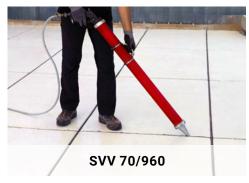

#### SVV 70/960

Used for processing pourable materials such as 2-component polysulfide joint sealants with a suction pressure of 6-7 bar, a discharge pressure of 3-6 bar, and a cylinder volume of approximately 4000 ml.