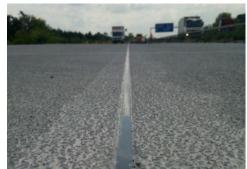

# TRANSPORTATION ROUTES

**JOINT SEALANTS** – EUROLASTIC TC 30 TRAFFIC + EUROLASTIC 20 G Self-leveling, chemical- and weather-resistant 2-component sealant based on polysulfide.

# RAIL JOINT ENCAPSULATION - EUROLASTIC TC 30 G RAIL

Fast-curing and highly weather-resistant 2-component sealant based on polysulfide