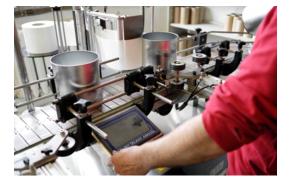

# PROCESSING TECHNOLOGIES 4.0 engeneered by EUROTEAM

### **JOINTMASTER 650**

A process-controlled mixing and dosing system for bubble-free processing of self-leveling polysulfide joint sealants from 200-liter drums. Optionally heated to shorten reaction and curing times.

#### **JOINTMASTER 250**

Mixing and dosing system for the efficient processing of pourable polysulfide joint sealant in 20-liter containers. Portable in vans, trailers, or trucks.

### **JOINTMASTER 150**

Air-operated dispensing tank with lance for processing mixed pourable polysulfide joint sealants. Capacity: 10–40 liters.

#### SVV 70/960

Used for processing pourable materials such as 2-component polysulfide joint sealants with a suction pressure of 6-7 bar, a discharge pressure of 3-6 bar, and a cylinder volume of approximately 4000 ml.

## SVV 70/560

Suitable for processing pourable materials such as 2-component polysulfide joint sealants with a suction pressure of 6-7 bar, a discharge pressure of 3-6 bar, and a cylinder volume of approximately 2000 ml.

### **SVV 50/A**

Pneumatic joint gun with a 600 ml capacity for processing pourable and thixotropic polysulfide joint sealants.

### **HB-365 AKN**

Manually operated joint gun with a 600 ml capacity for processing pourable and thixotropic polysulfide joint sealants.

For more information, useful tips & tricks, and detailed product specifications, please visit: