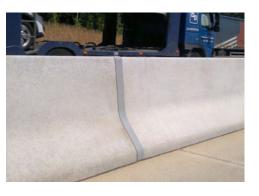

# AIRCRAFT OPERATING AREAS

**JOINT SEALANTS** – EUROLASTIC TC 30 TRAFFIC + EUROLASTIC 20 G Self-leveling, chemical- and weather-resistant 2-component sealant based on polysulfide.

# TRANSPORTATION ROUTES

**JOINT SEALANTS** – EUROLASTIC TC 30 TRAFFIC + EUROLASTIC 20 G Self-leveling, chemical- and weather-resistant 2-component sealant based on polysulfide.