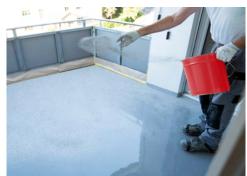

# **BALCONY COATING** – EUROPUR

1K or 2K, highly UV-resistant, crack-bridging Colored