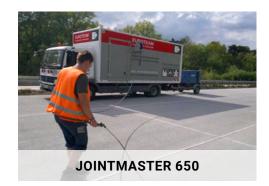

### **JOINTMASTER 650**

A process-controlled mixing and dosing system for bubble-free processing of self-leveling polysulfide joint sealants from 200-liter drums. Optionally heated to shorten reaction and curing times.