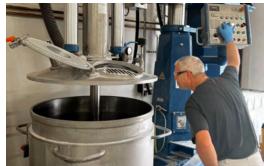

# PROCESSING TECHNOLOGIES 4.0 engeneered by EUROTEAM

### **JOINTMASTER 650**

A process-controlled mixing and dosing system for bubble-free processing of self-leveling polysulfide joint sealants from 200-liter drums. Optionally heated to shorten reaction and curing times.

#### **JOINTMASTER 250**

Mixing and dosing system for the efficient processing of pourable polysulfide joint sealant in 20-liter containers. Portable in vans, trailers, or trucks.

### **JOINTMASTER 150**

Air-operated dispensing tank with lance for processing mixed pourable polysulfide joint sealants. Capacity: 10–40 liters.

#### SVV 70/960

Used for processing pourable materials such as 2-component polysulfide joint sealants with a suction pressure of 6-7 bar, a discharge pressure of 3-6 bar, and a cylinder volume of approximately 4000 ml.

## SVV 70/560

Suitable for processing pourable materials such as 2-component polysulfide joint sealants with a suction pressure of 6-7 bar, a discharge pressure of 3-6 bar, and a cylinder volume of approximately 2000 ml.

### **SVV 50/A**

Pneumatic joint gun with a 600 ml capacity for processing pourable and thixotropic polysulfide joint sealants.

### **HB-365 AKN**

Manually operated joint gun with a 600 ml capacity for processing pourable and thixotropic polysulfide joint sealants.

For more information, useful tips & tricks, and detailed product specifications, please visit: